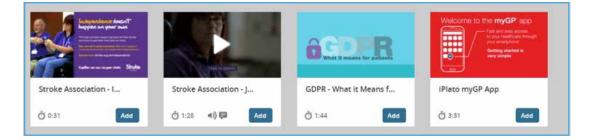

#### **PREVIEWING & ADDING CONTENT**

7

To preview and add a video to your playlist, click the thumbnail picture.

The video will open in a new window and begin to play. If you would like to include the video in your playlist, **click the 'Add' button.** 

You can also **add content** by dragging and dropping the video into the playlist without previewing it. The order of the videos can be changed by dragging and dropping them to the desired position within the playlist.