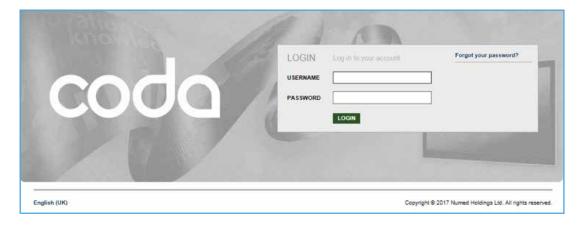

#### LOGGING ON TO THE ENVISAGE SYSTEM

Enter the following website address https://console.envisage-system.co.uk into the address bar of your web browser. Enter your username and password and then click the 'Login' button.