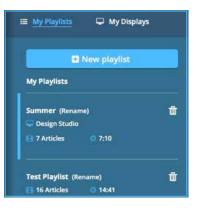

#### **CREATING A NEW PLAYLIST**

To create a new playlist, select the 'My Playlists' option located in the top right hand corner of the screen, then select the 'New Playlist' button.

There are no Playlists set up. Click the button above to add one.

Enter the name of your new playlist and **click 'Add'.** 