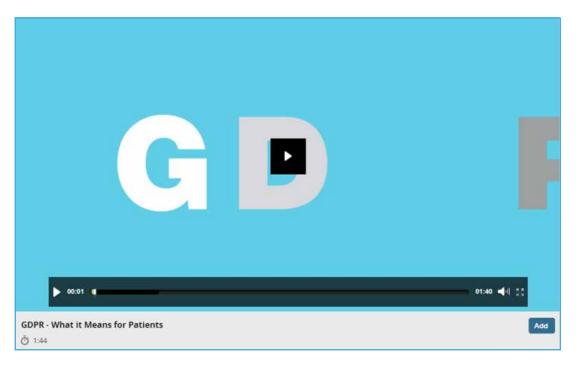

#### **PREVIEWING & ADDING CONTENT**

7

To preview and add a video to your playlist, click the thumbnail picture.

The video will open in a new window and begin to play. If you would like to include the video in your playlist, **click the 'Add' button.** 