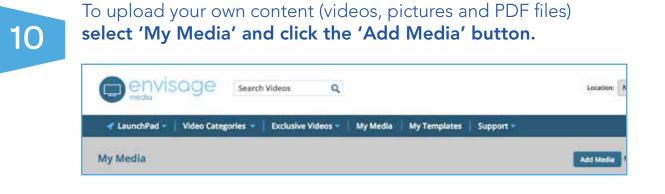

### UPLOADING YOUR OWN CONTENT

# 11

**Enter** an appropriate name and **select** the type of file you wish to upload.

Select the 'Choose File' button and browse your PC for the article you wish to upload. To confirm, select the 'Add' button. Your content is now ready to use.