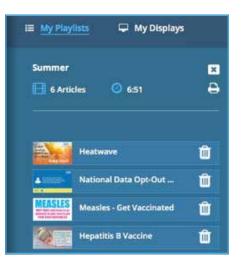

### MANAGING YOUR PLAYLIST

To identify the playlist that is currently playing on your TV **click 'My Playlists'** located in the top right hand corner.

The light blue bar indicates the playlist that is being shown on your waiting room TV.

14

To view, re-order, remove or update the contents of a playlist, click on the name of the playlist to open it.

To **remove a video** from the playlist, **select the trash can icon and click 'OK'.** A confirmation message will appear. To proceed, **click 'OK'** and the video will be removed.