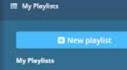

#### **CREATING A NEW PLAYLIST**

To create a new playlist, select the 'My Playlists' option located in the top right hand corner of the screen, then select the 'New Playlist' button.

There are no Playlists set up. Click the button above to add one.